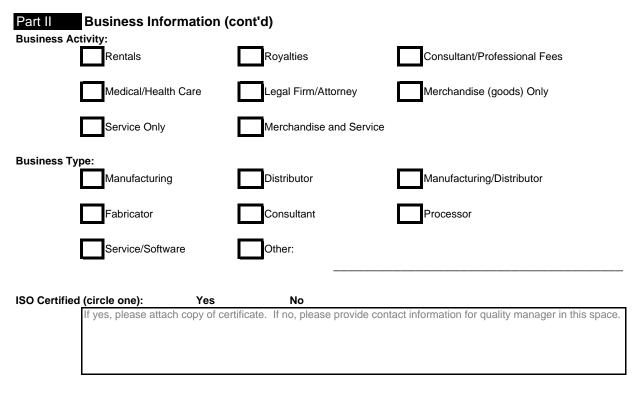

## If on-site services are to be provided:

Please note license number in this space and attach copy of certificate of workman's compensation insurance.

**Credit Terms:** 

Please note credit terms in this space.