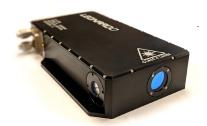

# POINTERS AND ILLUMINATORS

Leonardo's product line of pointers and illuminators pairs our high-power diode arrays with advanced beam shaping and conditioning optics. As a vertically integrated manufacturer of chips, optics, packages, and electronics, Leonardo's Tucson facility offers a wide range of products customized for the specific application.

#### **KEY BENEFITS**

- Low size and weight
- · Direct diode for high optical efficiency
- Scalable power
- Near-infrared and short-wave infrared wavelengths
- Long operating lifetime
- Military rugged (ground, air, and space)

#### **KEY FEATURES**

- Operation modes CW or pulsed
- Hermetically sealed, epoxy-free output window
- Custom beam shapes and sizes
- Options for integrated red aiming beam, power monitor, and temperature sensing
- Options for internal polarizer and homogenizer