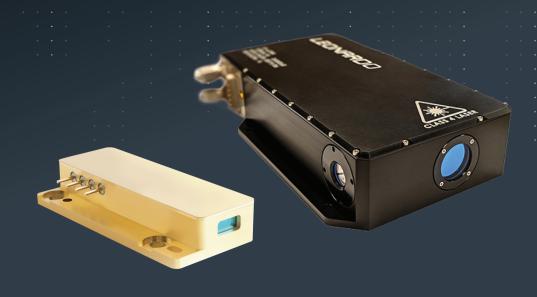

# POINTERS AND ILLUMINATORS

Leonardo's product line of pointers and illuminators pairs our high-power diode arrays with advanced beam shaping and conditioning optics. As a vertically integrated manufacturer of chips, optics, packages, and electronics, Leonardo's Tucson facility offers a wide range of products customized for the specific application.

#### **KEY BENEFITS**

- Low size and weight
- · Direct diode for high optical efficiency
- Scalable power
- Near-infrared and short-wave infrared wavelengths
- Long operating lifetime
- Military rugged (ground, air, and space)

#### **KEY FEATURES**

- Operation modes CW or pulsed
- Hermetically sealed, epoxy-free output window
- Custom beam shapes and sizes
- Options for integrated red aiming beam, power monitor, and temperature sensing
- Options for internal polarizer and homogenizer